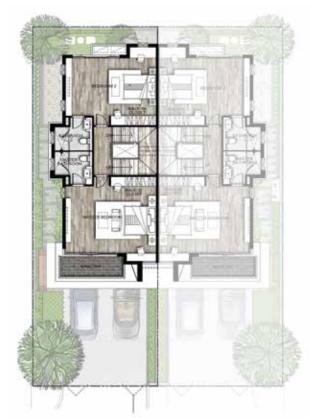

- 4 Bedrooms - 5 Bathrooms

1st floor plan 79.5 sq.m.

2nd floor plan 78 Sq.m.

3rd floor plan 78 sq.m.

- 4 Bedrooms

- 5 Bathrooms

- ពិពណ៌នា ទំហំផ្ទះ 5.3m x 12m ទំហំដី 5.3m x 21m
- បន្ទប់គេង 4 បន្ទប់ទឹក 5
- Detail
- Home Size 5.3m x 12m - Land Size 5.3m x 21m

THE PARK CITY

1st floor plan 79.5 sq.m.

2nd floor plan 78 Sq.m.

3rd floor plan 78 sq.m.

- ពិពណ៌នា ទំហំផ្ទះ 5.3m x 12m ទំហំដី 5.3m x 20m
- បន្ទប់គេង 2 បន្ទប់ទឹក 3
- Detail
- Home Size 5.3m x 12m - Land Size 5.3m x 20m
  - 3 Bathrooms