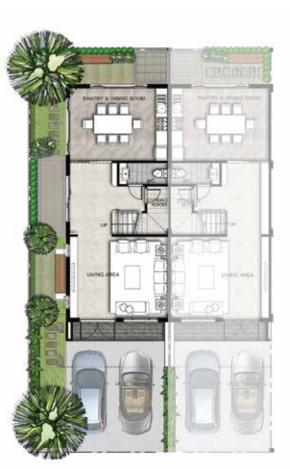

- 2 Bedrooms

1st floor plan 74 sq.m.

Mazzaning 31 Sq.m.

2nd floor plan 65 Sq.m.

3nd floor plan 65 Sq.m.

- ទំហំផ្ទះ 4.2m x 16m - ទំហំដី 4.2m x 25m

- បន្ទប់គេង 5 - បន្ទប់ទឹក 6 Detail

- Home Size 4.2m x 16m - Land Size 4.2m x 25m - 5 Bedrooms - 6 Bathrooms

1st floor plan 74 sq.m.

Mazzaning 31 Sq.m.

2nd floor plan 65 Sq.m.

3nd floor plan 65 Sq.m.

- ទំហំផ្ទះ 4.2m x 23m - ទំហំដី 4.2m x 32m

- បន្ទប់គេង 5 - បន្ទប់ទឹក 6 Detail

- Home Size 4.2m x 23m - Land Size 4.2m x 32m

- 6 Bathrooms

- 5 Bedrooms

1st floor plan 74 sq.m.

Mazzaning 31 Sq.m.

2nd floor plan 65 Sq.m.

3nd floor plan 65 Sq.m.

- ទំហំផ្ទះ 4.2m x 23m - ទំហំដី 4.2m x 32m

- **បន្ទប់គេង** 5 - បន្ទប់ទឹក 6 Detail

- Home Size 4.2m x 23m - Land Size 4.2m x 32m - 5 Bedrooms - 6 Bathrooms