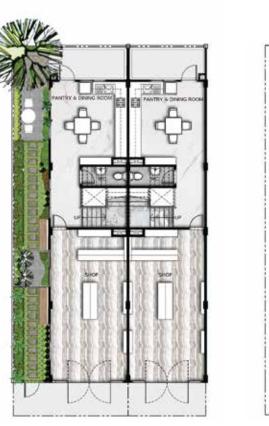

- 2 Bedrooms

1st floor plan 74 sq.m.

Mazzaning 31 Sq.m.

2nd floor plan 65 Sq.m.

3nd floor plan 65 Sq.m.

- ទំហំផ្ទះ 4.2m x 16m - ទំហំដី 4.2m x 25m

- បន្ទប់គេង 5 - បន្ទប់ទឹក 6 Detail

- Home Size 4.2m x 16m - Land Size 4.2m x 25m - 5 Bedrooms - 6 Bathrooms

1st floor plan 74 sq.m.

Mazzaning 31 Sq.m.

2nd floor plan 65 Sq.m.

3nd floor plan 65 Sq.m.

- ទំហំផ្ទះ 4.2m x 23m - ទំហំដី 4.2m x 32m

- បន្ទប់គេង 5 - បន្ទប់ទឹក 6 Detail

- Home Size 4.2m x 23m - Land Size 4.2m x 32m

- 6 Bathrooms

- 5 Bedrooms

1st floor plan 74 sq.m.

Mazzaning 31 Sq.m.

2nd floor plan 65 Sq.m.

3nd floor plan 65 Sq.m.

- ទំហំផ្ទះ 4.2m x 23m - ទំហំដី 4.2m x 32m

- **បន្ទប់គេង** 5 - បន្ទប់ទឹក 6 Detail

- Home Size 4.2m x 23m - Land Size 4.2m x 32m - 5 Bedrooms - 6 Bathrooms