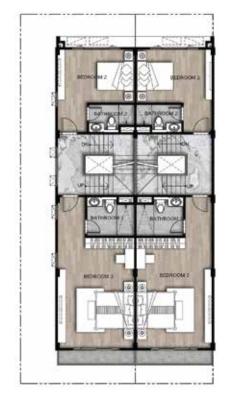

- 2 Bedrooms

1st floor plan 74 sq.m.

Mazzaning 31 Sq.m.

2nd floor plan 65 Sq.m.

3nd floor plan 65 Sq.m.

- ទំហំផ្ទះ 4.2m x 16m - ទំហំដី 4.2m x 25m

- បន្ទប់គេង 5 - បន្ទប់ទឹក 6 Detail

- Home Size 4.2m x 16m - Land Size 4.2m x 25m - 5 Bedrooms - 6 Bathrooms

1st floor plan 74 sq.m.

Mazzaning 31 Sq.m.

2nd floor plan 65 Sq.m.

3nd floor plan 65 Sq.m.

- ទំហំផ្ទះ 4.2m x 23m - ទំហំដី 4.2m x 32m

- បន្ទប់គេង 5 - បន្ទប់ទឹក 6 Detail

- Home Size 4.2m x 23m - Land Size 4.2m x 32m

- 6 Bathrooms

- 5 Bedrooms

1st floor plan 74 sq.m.

Mazzaning 31 Sq.m.

2nd floor plan 65 Sq.m.

3nd floor plan 65 Sq.m.

- ទំហំផ្ទះ 4.2m x 23m - ទំហំដី 4.2m x 32m

- **បន្ទប់គេង** 5 - បន្ទប់ទឹក 6 Detail

- Home Size 4.2m x 23m - Land Size 4.2m x 32m - 5 Bedrooms - 6 Bathrooms