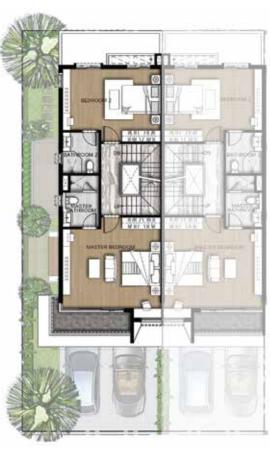

- 4 Bedrooms - 5 Bathrooms

1st floor plan 79.5 sq.m.

2nd floor plan 78 Sq.m.

3rd floor plan 78 sq.m.

- 4 Bedrooms

- 5 Bathrooms

- ពិពណ៌នា ទំហំផ្ទះ 5.3m x 12m ទំហំដី 5.3m x 21m
- បន្ទប់គេង 4 បន្ទប់ទឹក 5
- Detail
- Home Size 5.3m x 12m - Land Size 5.3m x 21m