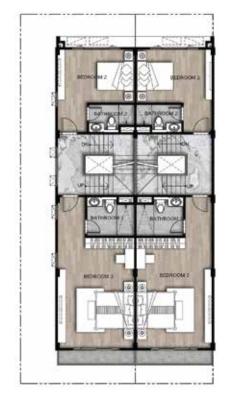

## THE PARK CITY BROCHURE COVER INSIDE

1st floor plan 200 sq.m.

2nd floor plan 195 Sq.m.

3rd floor plan 167 sq.m.

- ទំហំផ្ទះ 12.1m x 13.5m - ទំហំដី 20m x 23m
- បន្ទប់គេង 5+1 - បន្ទប់ទឹក 8
- Detail - Home Size 12.1m x 13.5m - 4 Bedrooms
- Land Size 20m x 23m

- 5 Bathrooms

1ST FLOOR PLAN 94 SQ.M.

2nd floor plan 99 Sq.m.

3rd floor plan 93 sq.m.

ពិពណ៌នា - ទំហំផ្ទះ 6m x 12m - ទំហំដី 8m x 23m

- បន្ទប់គេង 4 - បន្ទប់ទឹក 5

Detail

- Home Size 6m x 12m - Land Size 8m x 23m