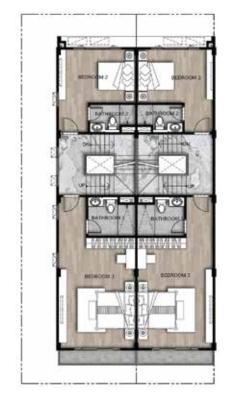

- 2 Bedrooms

1st floor plan 74 sq.m.

Mazzaning 31 Sq.m.

2nd floor plan 65 Sq.m.

3nd floor plan 65 Sq.m.

- ទំហំផ្ទះ 4.2m x 16m - ទំហំដី 4.2m x 25m

- បន្ទប់គេង 5 - បន្ទប់ទឹក 6 Detail

- Home Size 4.2m x 16m - Land Size 4.2m x 25m - 5 Bedrooms - 6 Bathrooms