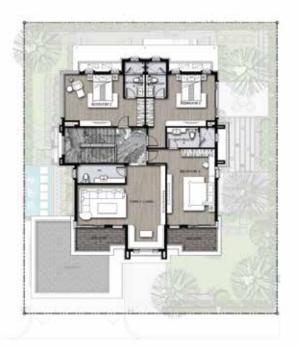

## THE PARK CITY BROCHURE COVER INSIDE

1st floor plan 200 sq.m.

2nd floor plan 195 Sq.m.

3rd floor plan 167 sq.m.

- ទំហំផ្ទះ 12.1m x 13.5m - ទំហំដី 20m x 23m
- បន្ទប់គេង 5+1 - បន្ទប់ទឹក 8
- Detail - Home Size 12.1m x 13.5m - 4 Bedrooms
- Land Size 20m x 23m