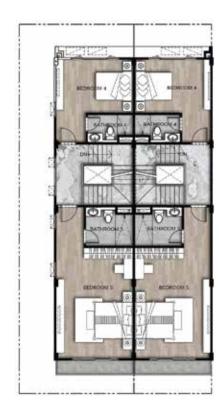

- 2 Bedrooms

1st floor plan 74 sq.m.

Mazzaning 31 Sq.m.

2nd floor plan 65 Sq.m.

3nd floor plan 65 Sq.m.

- ទំហំផ្ទះ 4.2m x 16m - ទំហំដី 4.2m x 25m

- បន្ទប់គេង 5 - បន្ទប់ទឹក 6 Detail

- Home Size 4.2m x 16m - Land Size 4.2m x 25m - 5 Bedrooms - 6 Bathrooms

1st floor plan 74 sq.m.

Mazzaning 31 Sq.m.

2nd floor plan 65 Sq.m.

3nd floor plan 65 Sq.m.

- ទំហំផ្ទះ 4.2m x 23m - ទំហំដី 4.2m x 32m

- បន្ទប់គេង 5 - បន្ទប់ទឹក 6 Detail

- Home Size 4.2m x 23m - Land Size 4.2m x 32m

- 6 Bathrooms

- 5 Bedrooms

1st floor plan 74 sq.m.

Mazzaning 31 Sq.m.

2nd floor plan 65 Sq.m.

3nd floor plan 65 Sq.m.

- ទំហំផ្ទះ 4.2m x 23m - ទំហំដី 4.2m x 32m

- **បន្ទប់គេង** 5 - បន្ទប់ទឹក 6 Detail

- Home Size 4.2m x 23m - Land Size 4.2m x 32m - 5 Bedrooms - 6 Bathrooms