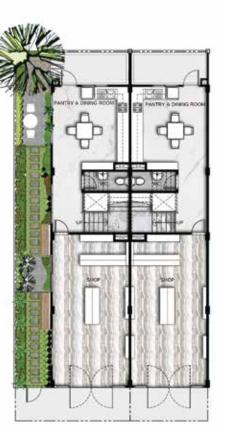

THE PARK CITY

1st floor plan 79.5 sq.m.

2nd floor plan 78 Sq.m.

3rd floor plan 78 sq.m.

- ពិពណ៌នា ទំហំផ្ទះ 5.3m x 12m ទំហំដី 5.3m x 20m
- បន្ទប់គេង 2 បន្ទប់ទឹក 3
- Detail
- Home Size 5.3m x 12m - Land Size 5.3m x 20m
  - 3 Bathrooms