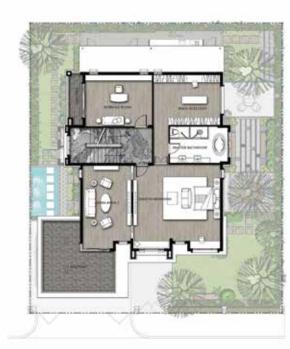

## THE PARK CITY BROCHURE COVER INSIDE

1st floor plan 200 sq.m.

2nd floor plan 195 Sq.m.

3rd floor plan 167 sq.m.

- ទំហំផ្ទះ 12.1m x 13.5m - ទំហំដី 20m x 23m
- បន្ទប់គេង 5+1 - បន្ទប់ទឹក 8
- Detail - Home Size 12.1m x 13.5m - 4 Bedrooms
- Land Size 20m x 23m