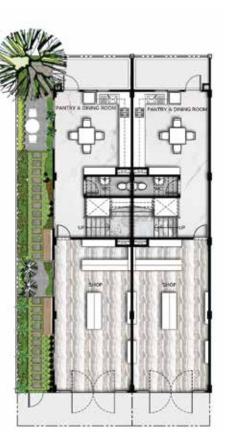

- 5 Bathrooms

1ST FLOOR PLAN 94 SQ.M.

2nd floor plan 99 Sq.m.

3rd floor plan 93 sq.m.

ពិពណ៌នា - ទំហំផ្ទះ 6m x 12m - ទំហំដី 8m x 23m

- បន្ទប់គេង 4 - បន្ទប់ទឹក 5

Detail

- Home Size 6m x 12m - Land Size 8m x 23m