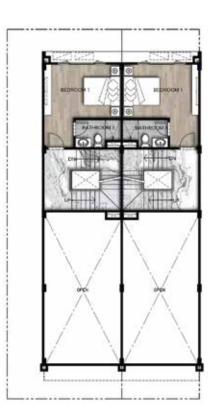

- 4 Bedrooms - 5 Bathrooms

1st floor plan 79.5 sq.m.

2nd floor plan 78 Sq.m.

3rd floor plan 78 sq.m.

- 4 Bedrooms

- 5 Bathrooms

- ពិពណ៌នា ទំហំផ្ទះ 5.3m x 12m ទំហំដី 5.3m x 21m
- បន្ទប់គេង 4 បន្ទប់ទឹក 5
- Detail
- Home Size 5.3m x 12m - Land Size 5.3m x 21m