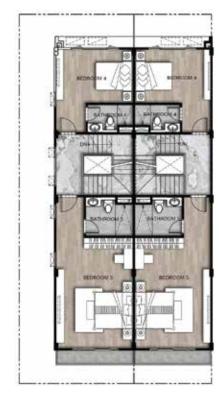

## THE PARK CITY BROCHURE COVER INSIDE

1st floor plan 200 sq.m.

2nd floor plan 195 Sq.m.

3rd floor plan 167 sq.m.

- ទំហំផ្ទះ 12.1m x 13.5m - ទំហំដី 20m x 23m
- បន្ទប់គេង 5+1 - បន្ទប់ទឹក 8
- Detail - Home Size 12.1m x 13.5m - 4 Bedrooms
- Land Size 20m x 23m

- 5 Bathrooms

1ST FLOOR PLAN 94 SQ.M.

2nd floor plan 99 Sq.m.

3rd floor plan 93 sq.m.

ពិពណ៌នា - ទំហំផ្ទះ 6m x 12m - ទំហំដី 8m x 23m

- បន្ទប់គេង 4 - បន្ទប់ទឹក 5

Detail

- Home Size 6m x 12m - Land Size 8m x 23m

- 4 Bedrooms - 5 Bathrooms

1st floor plan 79.5 sq.m.

2nd floor plan 78 Sq.m.

3rd floor plan 78 sq.m.

- 4 Bedrooms

- 5 Bathrooms

- ពិពណ៌នា ទំហំផ្ទះ 5.3m x 12m ទំហំដី 5.3m x 21m
- បន្ទប់គេង 4 បន្ទប់ទឹក 5
- Detail
- Home Size 5.3m x 12m - Land Size 5.3m x 21m