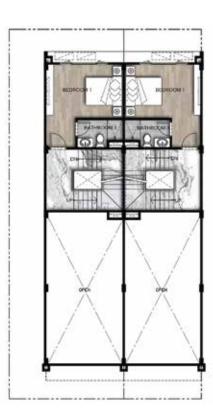

THE PARK CITY

1st floor plan 79.5 sq.m.

2nd floor plan 78 Sq.m.

3rd floor plan 78 sq.m.

- ពិពណ៌នា ទំហំផ្ទះ 5.3m x 12m ទំហំដី 5.3m x 20m
- បន្ទប់គេង 2 បន្ទប់ទឹក 3
- Detail
- Home Size 5.3m x 12m - Land Size 5.3m x 20m
  - 3 Bathrooms