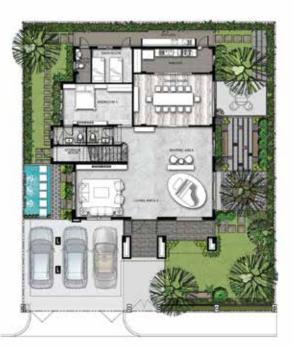

## THE PARK CITY BROCHURE COVER INSIDE

1st floor plan 200 sq.m.

2nd floor plan 195 Sq.m.

3rd floor plan 167 sq.m.

- ទំហំផ្ទះ 12.1m x 13.5m - ទំហំដី 20m x 23m
- បន្ទប់គេង 5+1 - បន្ទប់ទឹក 8
- Detail - Home Size 12.1m x 13.5m - 4 Bedrooms
- Land Size 20m x 23m