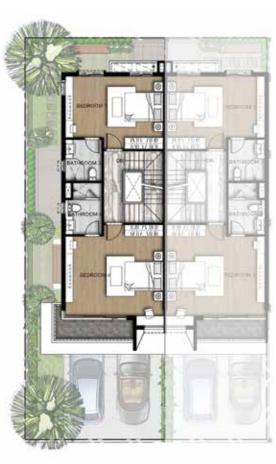

THE PARK CITY

1st floor plan 79.5 sq.m.

2nd floor plan 78 Sq.m.

3rd floor plan 78 sq.m.

- ពិពណ៌នា ទំហំផ្ទះ 5.3m x 12m ទំហំដី 5.3m x 20m
- បន្ទប់គេង 2 បន្ទប់ទឹក 3
- Detail
- Home Size 5.3m x 12m - Land Size 5.3m x 20m
  - 3 Bathrooms