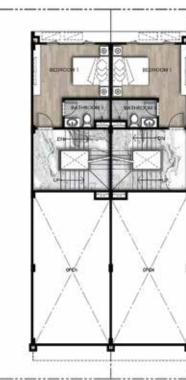

- 2 Bedrooms

1st floor plan 74 sq.m.

Mazzaning 31 Sq.m.

2nd floor plan 65 Sq.m.

3nd floor plan 65 Sq.m.

- ទំហំផ្ទះ 4.2m x 16m - ទំហំដី 4.2m x 25m

- បន្ទប់គេង 5 - បន្ទប់ទឹក 6 Detail

- Home Size 4.2m x 16m - Land Size 4.2m x 25m - 5 Bedrooms - 6 Bathrooms

1st floor plan 74 sq.m.

Mazzaning 31 Sq.m.

2nd floor plan 65 Sq.m.

3nd floor plan 65 Sq.m.

- ទំហំផ្ទះ 4.2m x 23m - ទំហំដី 4.2m x 32m

- បន្ទប់គេង 5 - បន្ទប់ទឹក 6 Detail

- Home Size 4.2m x 23m - Land Size 4.2m x 32m

- 6 Bathrooms

- 5 Bedrooms

1st floor plan 74 sq.m.

Mazzaning 31 Sq.m.

2nd floor plan 65 Sq.m.

3nd floor plan 65 Sq.m.

- ទំហំផ្ទះ 4.2m x 23m - ទំហំដី 4.2m x 32m

- **បន្ទប់គេង** 5 - បន្ទប់ទឹក 6 Detail

- Home Size 4.2m x 23m - Land Size 4.2m x 32m - 5 Bedrooms - 6 Bathrooms