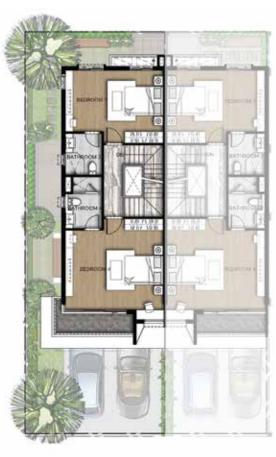

THE PARK CITY

1st floor plan 79.5 sq.m.

2nd floor plan 78 Sq.m.

3rd floor plan 78 sq.m.

- ពិពណ៌នា ទំហំផ្ទះ 5.3m x 12m ទំហំដី 5.3m x 20m
- បន្ទប់គេង 2 បន្ទប់ទឹក 3
- Detail
- Home Size 5.3m x 12m - Land Size 5.3m x 20m
  - 3 Bathrooms