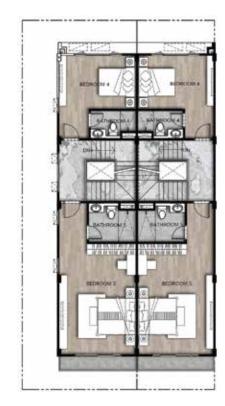

- 4 Bedrooms - 5 Bathrooms

1st floor plan 79.5 sq.m.

2nd floor plan 78 Sq.m.

3rd floor plan 78 sq.m.

- 4 Bedrooms

- 5 Bathrooms

- ពិពណ៌នា ទំហំផ្ទះ 5.3m x 12m ទំហំដី 5.3m x 21m
- បន្ទប់គេង 4 បន្ទប់ទឹក 5
- Detail
- Home Size 5.3m x 12m - Land Size 5.3m x 21m

THE PARK CITY

1st floor plan 79.5 sq.m.

2nd floor plan 78 Sq.m.

3rd floor plan 78 sq.m.

- ពិពណ៌នា ទំហំផ្ទះ 5.3m x 12m ទំហំដី 5.3m x 20m
- បន្ទប់គេង 2 បន្ទប់ទឹក 3
- Detail
- Home Size 5.3m x 12m - Land Size 5.3m x 20m
  - 3 Bathrooms