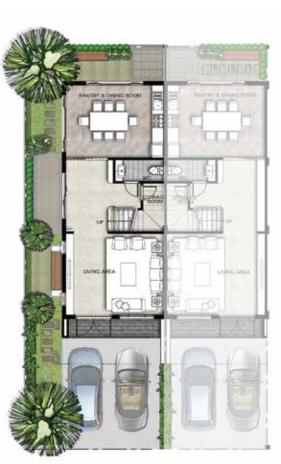

THE PARK CITY

1st floor plan 79.5 sq.m.

2nd floor plan 78 Sq.m.

3rd floor plan 78 sq.m.

- ពិពណ៌នា ទំហំផ្ទះ 5.3m x 12m ទំហំដី 5.3m x 20m
- បន្ទប់គេង 2 បន្ទប់ទឹក 3
- Detail
- Home Size 5.3m x 12m - Land Size 5.3m x 20m
  - 3 Bathrooms