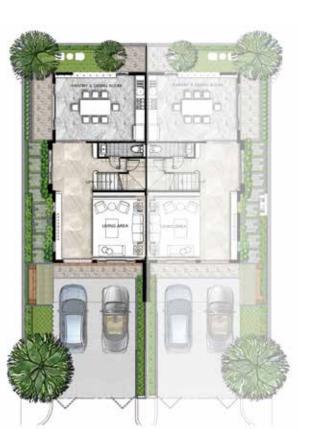

- 5 Bathrooms

1ST FLOOR PLAN 94 SQ.M.

2nd floor plan 99 Sq.m.

3rd floor plan 93 sq.m.

ពិពណ៌នា - ទំហំផ្ទះ 6m x 12m - ទំហំដី 8m x 23m

- បន្ទប់គេង 4 - បន្ទប់ទឹក 5

Detail

- Home Size 6m x 12m - Land Size 8m x 23m

- 4 Bedrooms - 5 Bathrooms

1st floor plan 79.5 sq.m.

2nd floor plan 78 Sq.m.

3rd floor plan 78 sq.m.

- 4 Bedrooms

- 5 Bathrooms

- ពិពណ៌នា ទំហំផ្ទះ 5.3m x 12m ទំហំដី 5.3m x 21m
- បន្ទប់គេង 4 បន្ទប់ទឹក 5
- Detail
- Home Size 5.3m x 12m - Land Size 5.3m x 21m