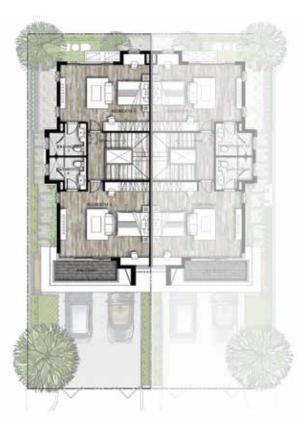

- 4 Bedrooms - 5 Bathrooms

1st floor plan 79.5 sq.m.

2nd floor plan 78 Sq.m.

3rd floor plan 78 sq.m.

- 4 Bedrooms

- 5 Bathrooms

- ពិពណ៌នា ទំហំផ្ទះ 5.3m x 12m ទំហំដី 5.3m x 21m
- បន្ទប់គេង 4 បន្ទប់ទឹក 5
- Detail
- Home Size 5.3m x 12m - Land Size 5.3m x 21m

THE PARK CITY

1st floor plan 79.5 sq.m.

2nd floor plan 78 Sq.m.

3rd floor plan 78 sq.m.

- ពិពណ៌នា ទំហំផ្ទះ 5.3m x 12m ទំហំដី 5.3m x 20m
- បន្ទប់គេង 2 បន្ទប់ទឹក 3
- Detail
- Home Size 5.3m x 12m - Land Size 5.3m x 20m
  - 3 Bathrooms