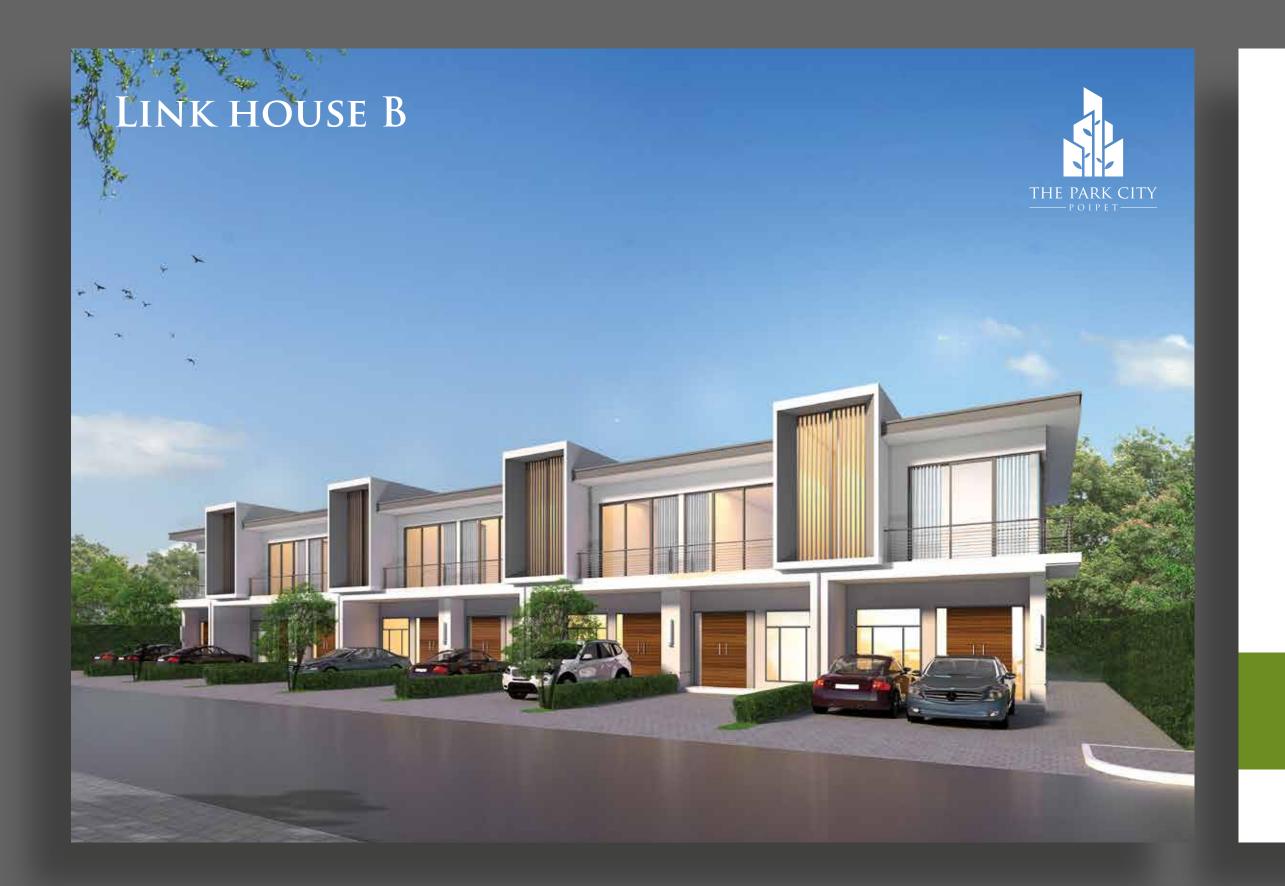

THE PARK CITY

1st floor plan 79.5 sq.m.

2nd floor plan 78 Sq.m.

3rd floor plan 78 sq.m.

- ពិពណ៌នា ទំហំផ្ទះ 5.3m x 12m ទំហំដី 5.3m x 20m
- បន្ទប់គេង 2 បន្ទប់ទឹក 3
- Detail
- Home Size 5.3m x 12m - Land Size 5.3m x 20m
  - 3 Bathrooms